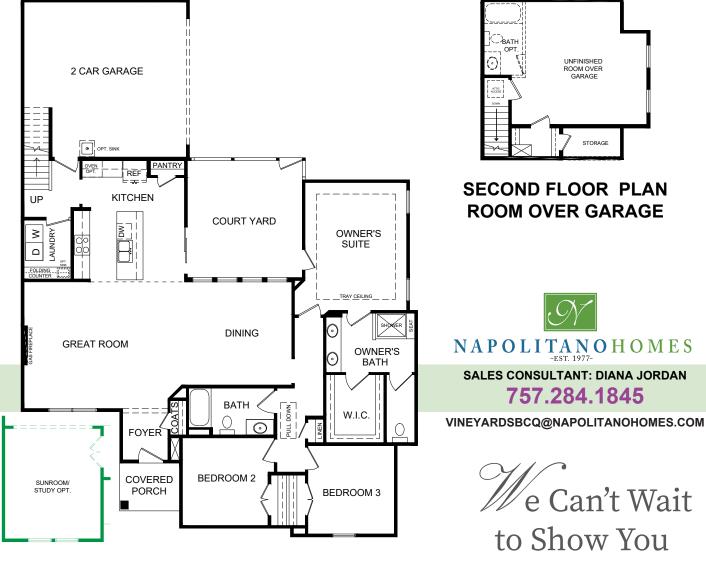

# THE **UNEXARDS** AT Bennetts Creek Quarter

The **USCANY** 3/4 BR • 2/3 BA • 1,834 - 2,374 SF

Your New Home!

SUN ROOM OPTION

INEYARDS AT Bennetts Creek Quarter