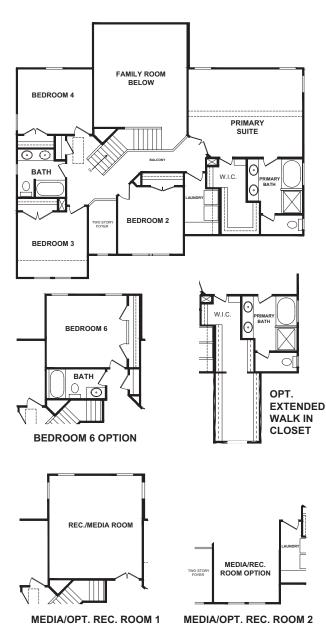

# THE WATERFORD

#### SECOND FLOOR PLAN

**FULL BATH OPTION** 

SCREEN PORCH OPTION

<sup>©</sup> Napolitano Homes, All Rights Reserved. All prices, plans, elevations, features, specifications, and materials are subject to change without notice or obligation. Illustrations and floor plans are artist's renderings, not architectural blueprints. Options and extracost upgrades such as stone and brick may be shown and may vary by neighborhood. Please consult with your sales counselor prior to writing an offer.