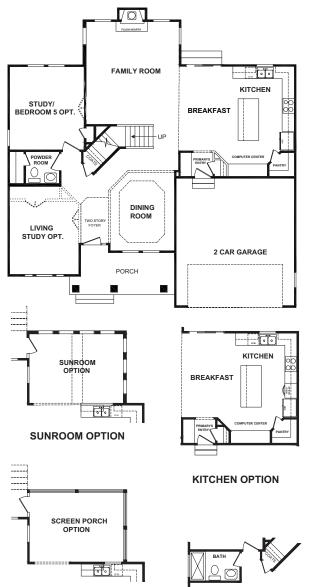

# WATERFORD





### **FEATURES:**

Soaring Ceilings, Private Study

4 - 6 Bedrooms

2.5 - 4 Bathrooms

2,738 - 3,352 square feet

### **SALES COUNSELOR: KELLY MORAN**

757-240-8680 • NR@napolitanohomes.com www.napolitanohomes.com/new-homes/suffolk/community/nr/

MODEL HOME & SALES OFFICE: 104 Secretariat Drive, Suffolk, VA 23435



# THE WATERFORD

#### FIRST FLOOR PLAN



#### SECOND FLOOR PLAN





**FULL BATH OPTION** 

SCREEN PORCH OPTION







<sup>©</sup> Napolitano Homes, All Rights Reserved. All prices, plans, elevations, features, specifications, and materials are subject to change without notice or obligation. Illustrations and floor plans are artist's renderings, not architectural blueprints. Options and extracost upgrades such as stone and brick may be shown and may vary by neighborhood. Please consult with your sales counselor prior to writing an offer.