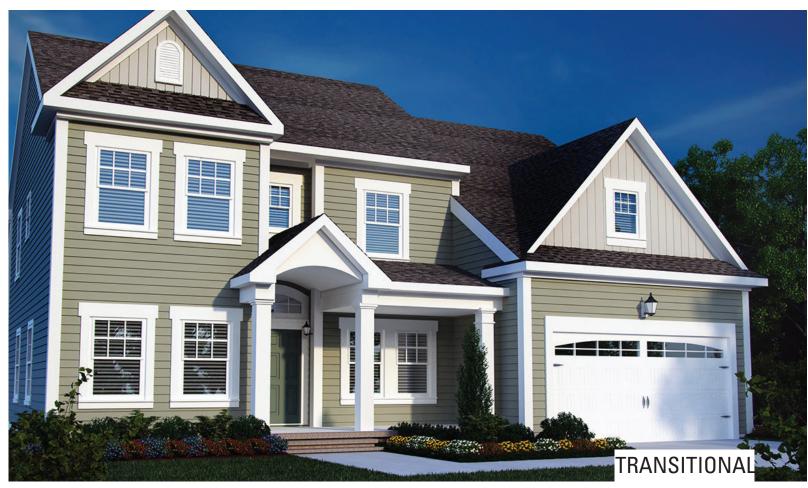

# WATERFORD

### **FEATURES:**

Soaring Ceilings, Private Study

4 - 6 Bedrooms

2.5 - 4 Bathrooms

2,738 - 3,352 square feet