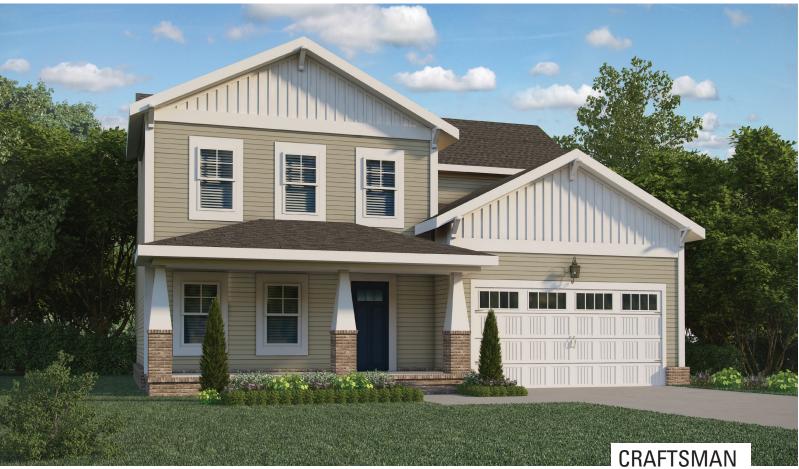

## TUSCAN

TRADITIONAL

FEATURES: Huge Kitchen, Media Room, Flex Room 3 - 5 Bedrooms 2.5 - 3.5 Bathrooms 2,280 - 2,860 square feet

**SALES COUNSELOR: KELLY MORAN** 757-240-8680 • NR@napolitanohomes.com www.napolitanohomes.com/new-homes/suffolk/community/nr/