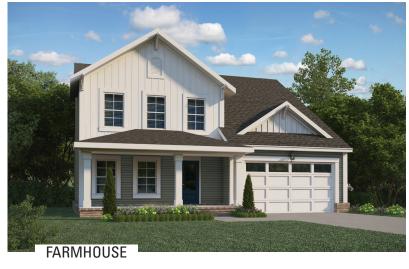

## TUSCAN

TRADITIONAL

FEATURES: Huge Kitchen, Media Room, Flex Room 3 - 5 Bedrooms 2.5 - 3.5 Bathrooms 2,280 - 2,860 square feet

**SALES COUNSELOR: KELLY MORAN** 757-240-8680 • NR@napolitanohomes.com www.napolitanohomes.com/new-homes/suffolk/community/nr/