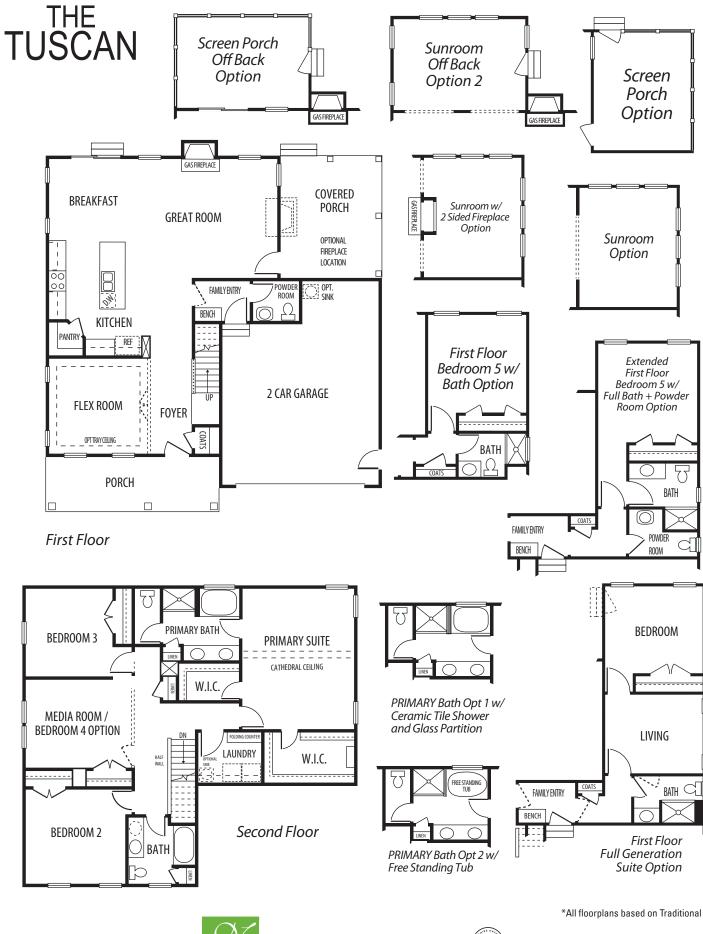

## TUSCAN

TRADITIONAL

FEATURES: Huge Kitchen, Media Room, Flex Room 3 - 5 Bedrooms 2.5 - 3.5 Bathrooms 2,280 - 2,860 square feet

**SALES COUNSELOR: KELLY MORAN** 757-240-8680 • NR@napolitanohomes.com www.napolitanohomes.com/new-homes/suffolk/community/nr/

NAPOLITANOHOMES

\*All floorplans based on Traditional Elevation

BERKSHIRE HATHAWAY | Towne Realty HomeService

© Napolitano Homes, All Rights Reserved. All prices, plans, elevations, features, specifications, and materials are subject to change without notice or obligation. Illustrations and floor plans are artist's renderings, not architectural blueprints. Options and extra-cost upgrades such as stone and brick may be shown and may vary by neighborhood. Please consult with your sales counselor prior to writing an offer.