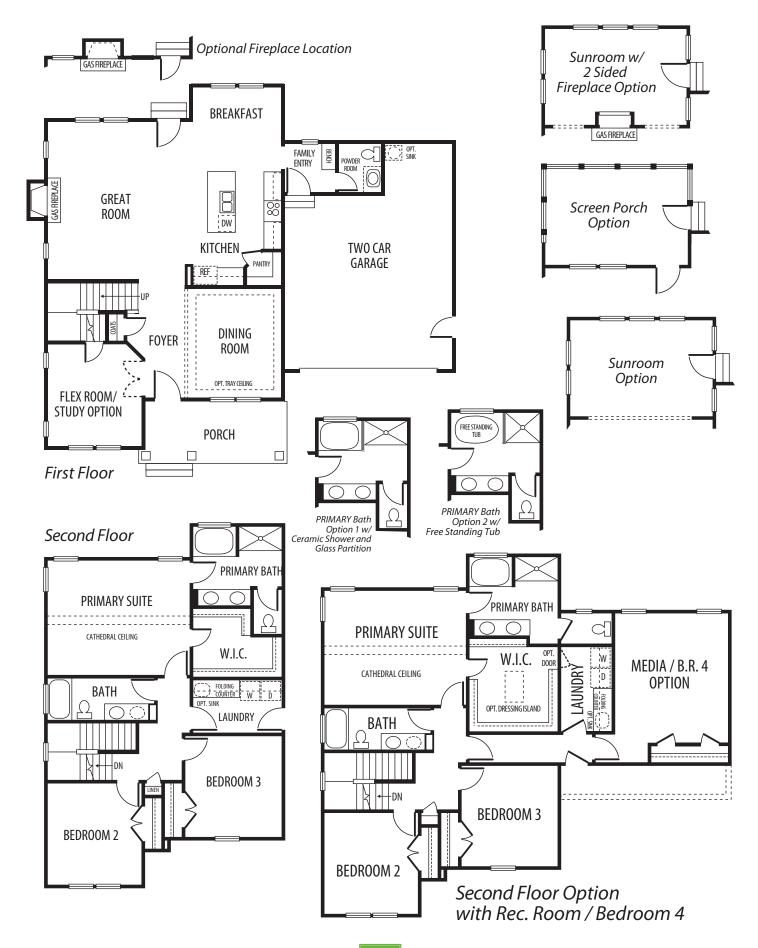

## **FEATURES:**

3 - 4 Bedrooms 2.5 Bathrooms 2,100 - 2,666 sq ft Modern Floor Plan, Private Study

## THE RAVELLO