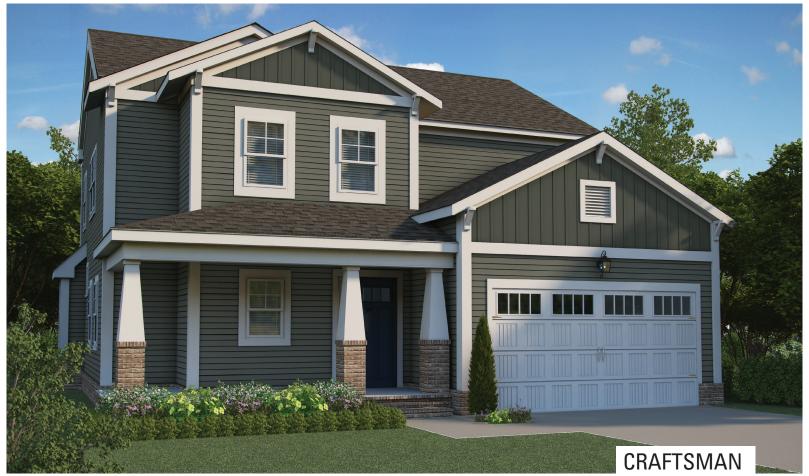

## THE PALERM

TRADITIONAL

FEATURES: Open Concept, Media Room, Flex Room 3 - 5 Bedrooms 2.5 - 3 Bathrooms 2,438 - 2,694 square feet

**SALES COUNSELOR: KELLY MORAN** 757-240-8680 • NR@napolitanohomes.com

www.napolitanohomes.com/new-homes/suffolk/community/nr/