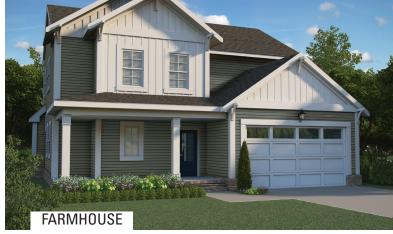

## THE PALERM

TRADITIONAL

FEATURES: Open Concept, Media Room, Flex Room 3 - 5 Bedrooms 2.5 - 3 Bathrooms 2,438 - 2,694 square feet

**SALES COUNSELOR: KELLY MORAN** 757-240-8680 • NR@napolitanohomes.com

www.napolitanohomes.com/new-homes/suffolk/community/nr/