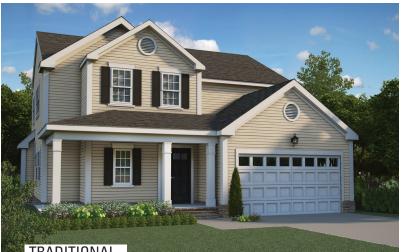

## THE PALERM

TRADITIONAL

FEATURES: Open Concept, Media Room, Flex Room 3 - 5 Bedrooms 2.5 - 3 Bathrooms 2,438 - 2,694 square feet

**SALES COUNSELOR: KELLY MORAN** 757-240-8680 • NR@napolitanohomes.com

www.napolitanohomes.com/new-homes/suffolk/community/nr/