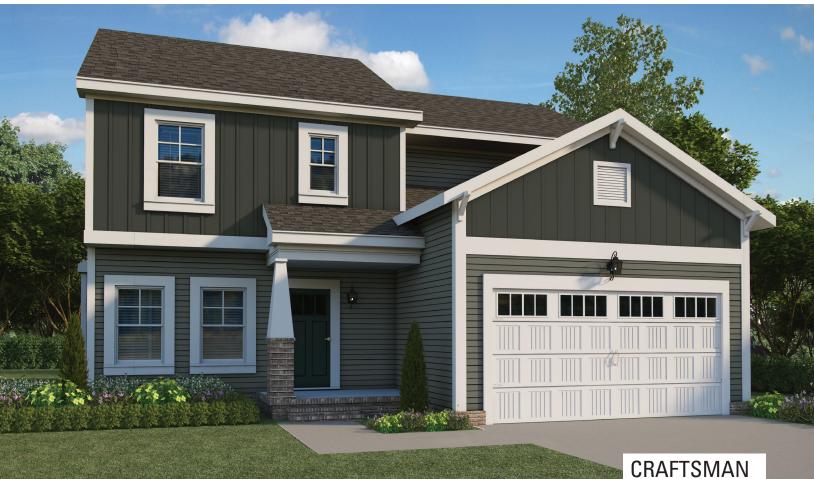

TRADITIONAL

## **FEATURES**:

4-5 Bedrooms 2.5-3 Bathrooms 2,020 - 2,358 sq ft Efficient open concept

## SALES COUNSELOR: KELLY MORAN 757-240-8680 • NR@napolitanohomes.com www.napolitanohomes.com/new-homes/suffolk/community/nr/

MODEL HOME & SALES OFFICE: 104 Secretariat Drive, Suffolk, VA 23435

© Napolitano Homes, All Rights Reserved. All prices, plans, elevations, features, specifications, and materials are subject to change without notice or obligation. Illustrations and floor plans are artist's renderings, not architectural blueprints. Options and extra-cost upgrades such as stone and brick may be shown and may vary by neighborhood. Please consult with your sales counselor prior to writing an offer.