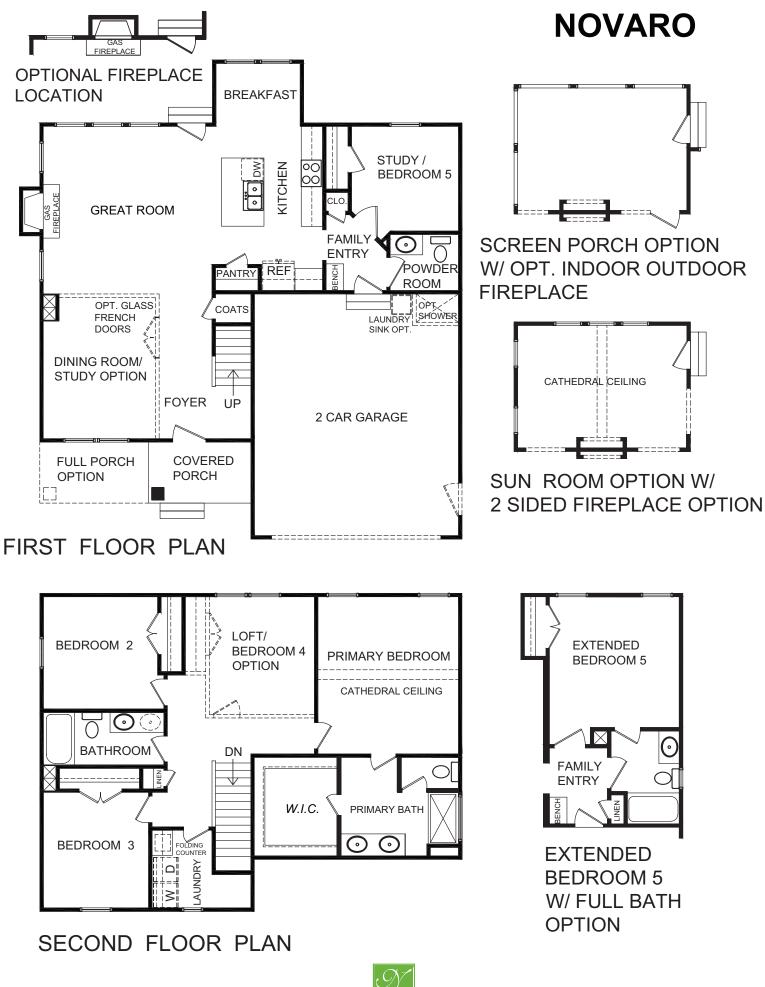

## **FEATURES**:

4-5 Bedrooms 2.5-3 Bathrooms 2,020 - 2,358 sq ft Efficient open concept