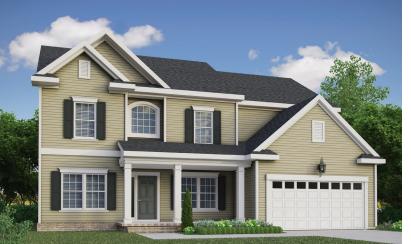

## THE CAPRI II

TRADITIONAL

## **FEATURES:**

4 - 6 Bedrooms 3.5 - 4.5 Bathrooms 2,954 - 3,184 sq ft Spacious Plan, Back Porch, 3 Full Baths