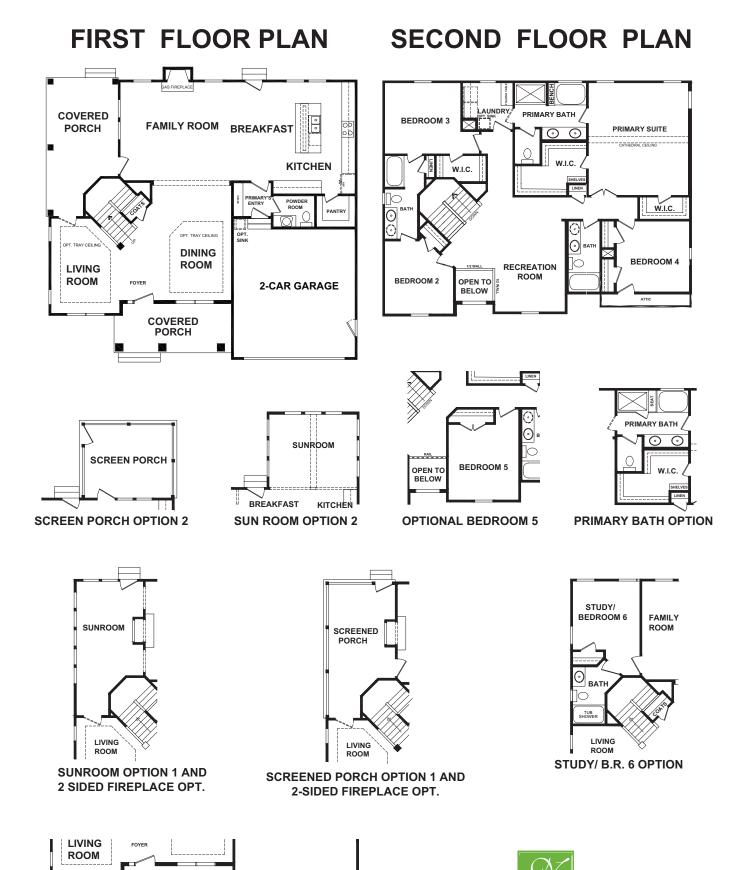

## **FEATURES:**

4 - 6 Bedrooms 3.5 - 4.5 Bathrooms 2,954 - 3,184 sq ft Spacious Plan, Back Porch, 3 Full Baths

## THE CAPRI II

2-CAR GARAGE

FULL COVERED PORCH

FULL COVERED PORCH OPT.

NAPOLITANOHOMES