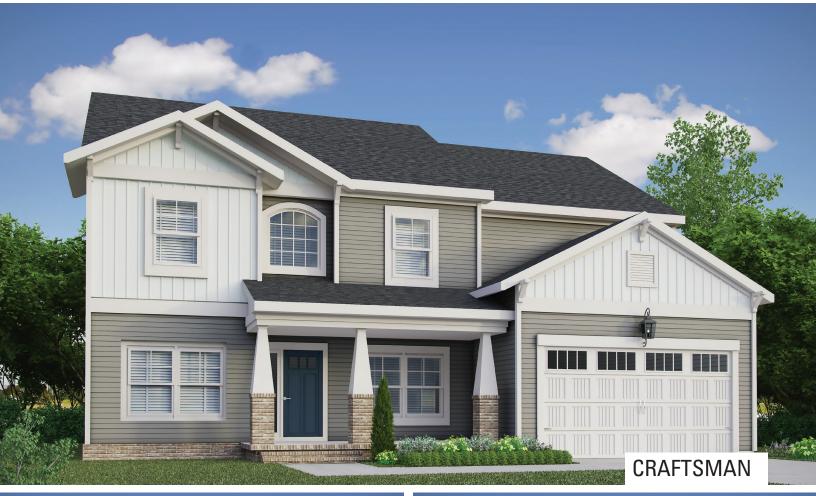

## THE CAPRI II

TRADITIONAL

## **FEATURES:**

4 - 6 Bedrooms 3.5 - 4.5 Bathrooms 2,954 - 3,184 sq ft Spacious Plan, Back Porch, 3 Full Baths

## THE CAPRI II

2-CAR GARAGE

FULL COVERED PORCH

FULL COVERED PORCH OPT.

NAPOLITANOHOMES