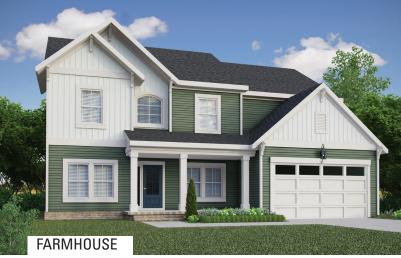

## THE CAPRI II

TRADITIONAL

## **FEATURES:**

4 - 6 Bedrooms 3.5 - 4.5 Bathrooms 2,954 - 3,184 sq ft Spacious Plan, Back Porch, 3 Full Baths