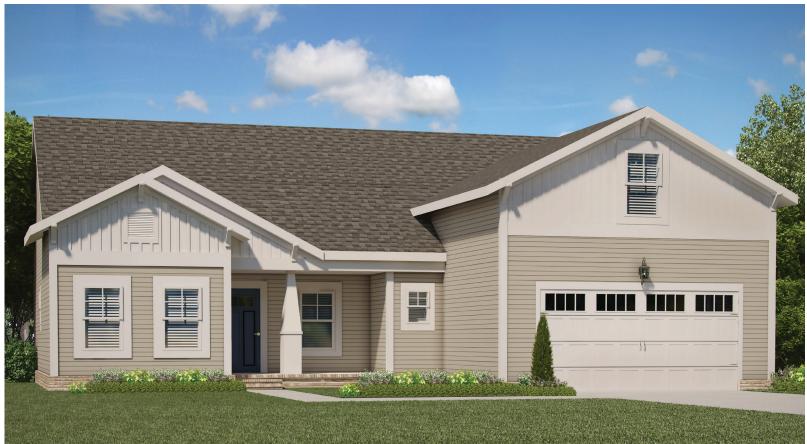

## AVELLINO

TRADITIONAL

FEATURES: Ranch with Room Over Garage 3 - 4 Bedrooms 2 - 3.5 Bathrooms 2,100 - 2,362 square feet