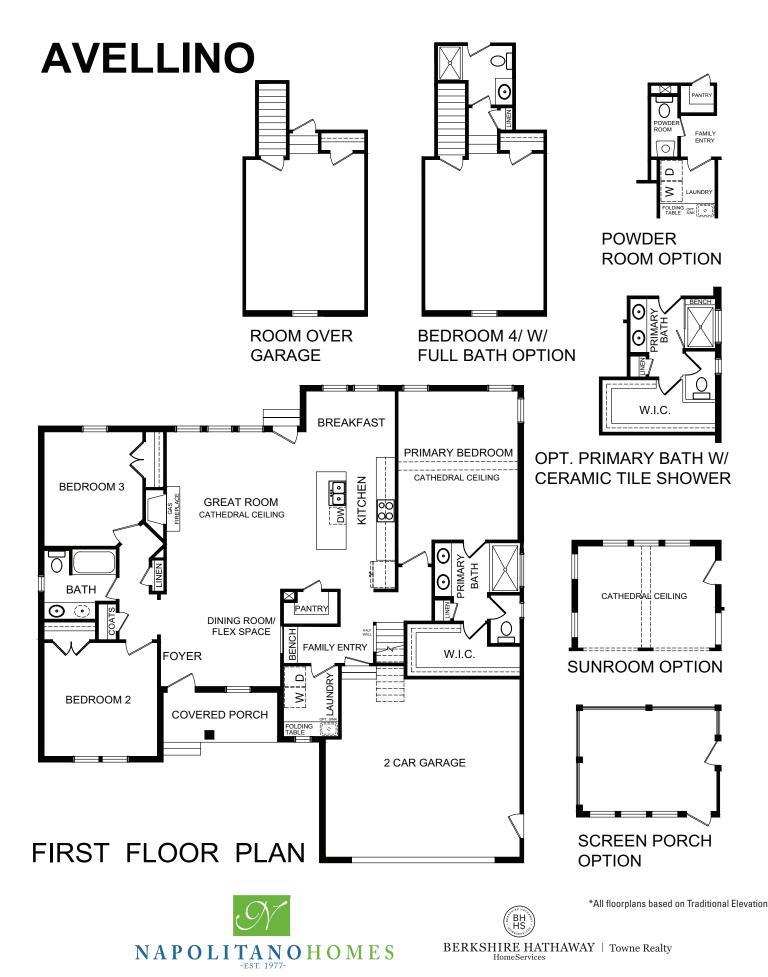

## AVELLINO

TRADITIONAL

FEATURES: Ranch with Room Over Garage 3 - 4 Bedrooms 2 - 3.5 Bathrooms 2,100 - 2,362 square feet