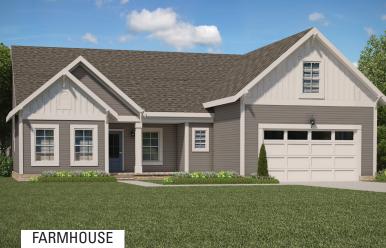

## AVELLINO

TRADITIONAL

FEATURES: Ranch with Room Over Garage 3 - 4 Bedrooms 2 - 3.5 Bathrooms 2,100 - 2,362 square feet