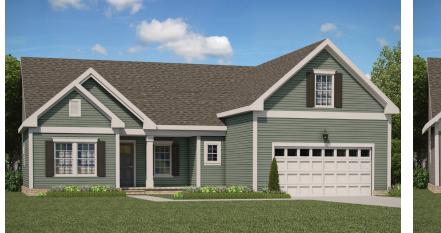

## AVELLINO

TRADITIONAL

FEATURES: Ranch with Room Over Garage 3 - 4 Bedrooms 2 - 3.5 Bathrooms 2,100 - 2,362 square feet