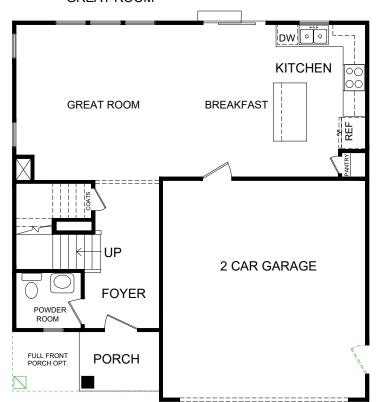

THE AMALFI is crafted to make the most out of every square foot this beautiful home has to offer. The Great Room, Breakfast Area and Kitchen are designed to be spacious and efficient. Numerous windows at the side and rear of the house along with sliding porch doors bathe the first floor in natural light. Two spacious bedrooms and a very roomy Primary Suite make this home a great option for any family.

#### FIREPLACE OPTION

**GREAT ROOM** 

FEATURES -

- 1,618 SF
- 3 BEDROOM
- 2.5 BATHS
- 2 CAR GARAGE

FIRST FLOOR

**SECOND FLOOR** 

SALES COUNSELOR: JASMINE FELIU 757.582.2107 VP@napolitanohomes.com