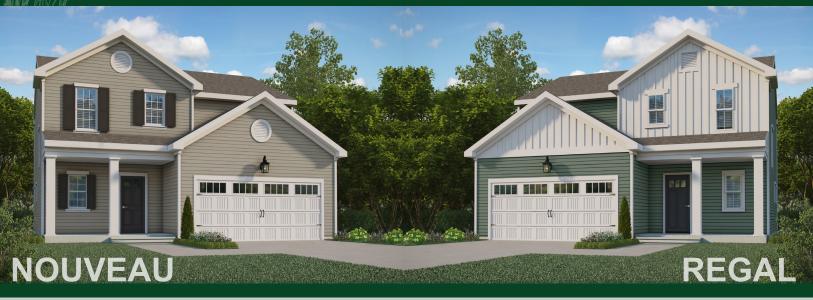

THE AMALFI is crafted to make the most out of every square foot this beautiful home has to offer. The Great Room, Breakfast Area and Kitchen are designed to be spacious and efficient. Numerous windows at the side and rear of the house along with sliding porch doors bathe the first floor in natural light. Two spacious bedrooms and a very roomy Primary Suite make this home a great option for any family.

#### FIREPLACE OPTION

**GREAT ROOM** 

FEATURES -

- 1,618 SF
- 3 BEDROOM
- 2.5 BATHS
- 2 CAR GARAGE

FIRST FLOOR

**SECOND FLOOR** 

SALES COUNSELOR: JASMINE FELIU 757.582.2107 VP@napolitanohomes.com