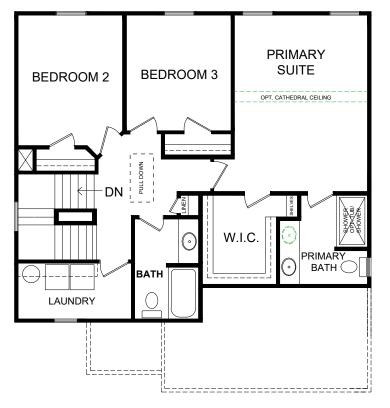

THE AMALFI is crafted to make the most out of every square foot this beautiful home has to offer. The Great Room, Breakfast Area and Kitchen are designed to be spacious and efficient. Numerous windows at the side and rear of the house along with sliding porch doors bathe the first floor in natural light. Two spacious bedrooms and a very roomy Primary Suite make this home a great option for any family.

#### FIREPLACE OPTION

**GREAT ROOM** 

FEATURES -

- 1,618 SF
- 3 BEDROOM
- 2.5 BATHS
- 2 CAR GARAGE

FIRST FLOOR

**SECOND FLOOR** 

SALES COUNSELOR: JASMINE FELIU 757.582.2107 VP@napolitanohomes.com